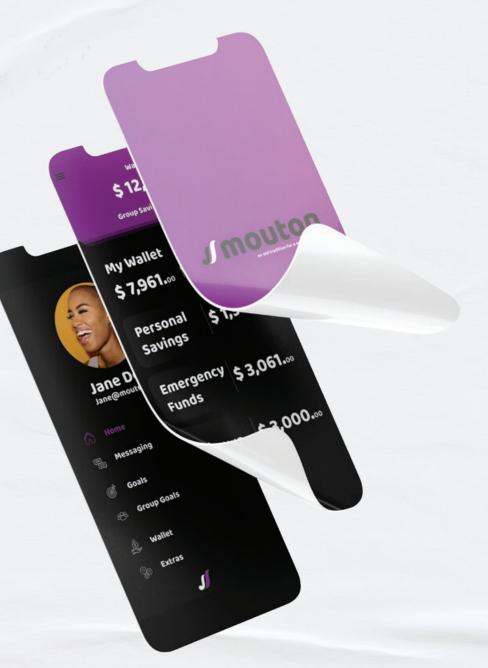

# **Client: Mouton**

Mouton was a financial saving app that aimed to revolutionize saving and spending within the African countries to make it easy for Africans to spend one digital currency in all of Africa

# **Brief: UI/UX**

Looking to launch their App, Mouton contacted Lebu to develop the UI/UX design of the app to ensure easy flow of traffic within the different countries.

**05. Chapter Four** 

Character Design