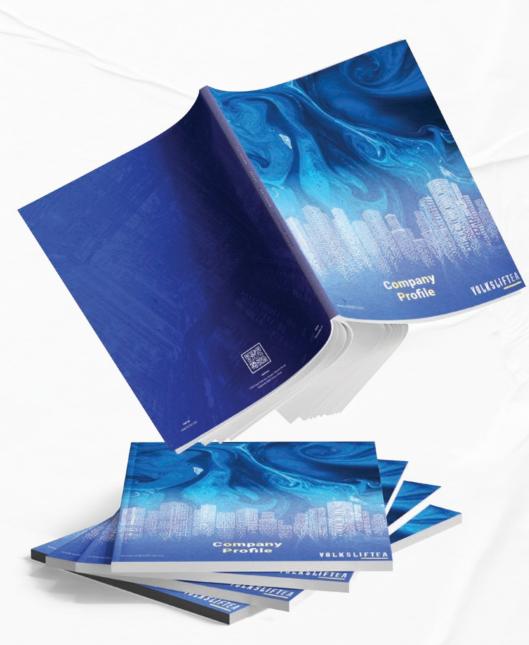

# **Client; Volkslift East Africa**

Volkslift East Africa provides the best elevators, escalators and moving walkways in Kenya & the rest of East Africa by using the latest German technologies. We help enable the smooth flow of urban traffic in buildings and organizations through installation of elevators, escalators and moving walkways.

#### **Client Brief**

We were tasked with the redesign for the Volkslift Company profile and give it a fresh re-fill to show the corporate aspects of the brand.